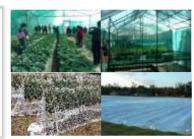

## Agrotech SASMIRA (CoE Agrotech)

- Shade Nets
- Bird Net

## D. SCHEME FOR PROMOTING USAGE OF AGROTEXTILES IN NORTH EAST REGION (FUND OUTLAY - RS 55 CR):

Ministry of Textiles, Government of India has launched a Scheme for Promoting Usage of Agrotextiles in North-Eastern Region. The scheme was operationlised during June 2013 and is in force till March, 2019. The aim is to encourage utilization of Agrotextiles in improving the Agriculture, horticulture & floricultural produce of the N-E states through creating demonstration set-up depicting the benefit of usage of Agrotextile products suitable for the region. A total of 44 Demonstration Centers were setup across the 8 north-eastern states. Further a total of 1242 agrotextiles kits were distributed to farmers in NER states.